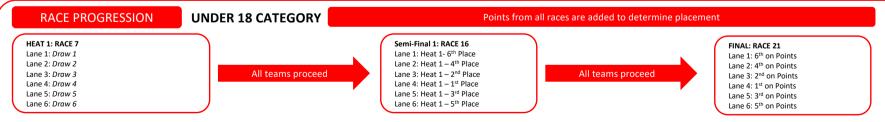

# Race Progression

# For Category Under 18:

- Points will be awarded for all 3 heats as follows:
- 1st place = 8 points, 2nd place = 6 points, 3rd place = 5 points, 4th place = 4 points, 5th place = 3 points
- If teams are tied on points for final race The accumulated Time from Heat 1, 2, and 3 will determine the Crews' ranking