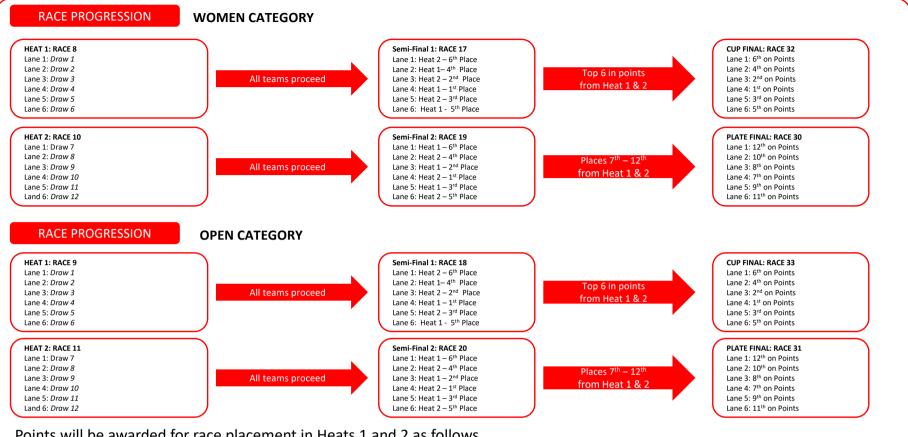

# Race Progression

## For Category Open and Women:

- Points will be awarded for race placement in all Heats as follows:
- 1st place = 8 points, 2nd place = 6 points, 3rd place = 5 points, 4th place = 4 points, 5th place = 3 points
- Top 6 in points from Heat 1 & 2 will go to Cup Final
- Places 7th 12<sup>th</sup> from Heat 1 & 2 will go to Plate Final
- If teams are tied on points The accumulated Time from Heat 1 and 2 will determine the Crews' ranking for Cup vs Plate