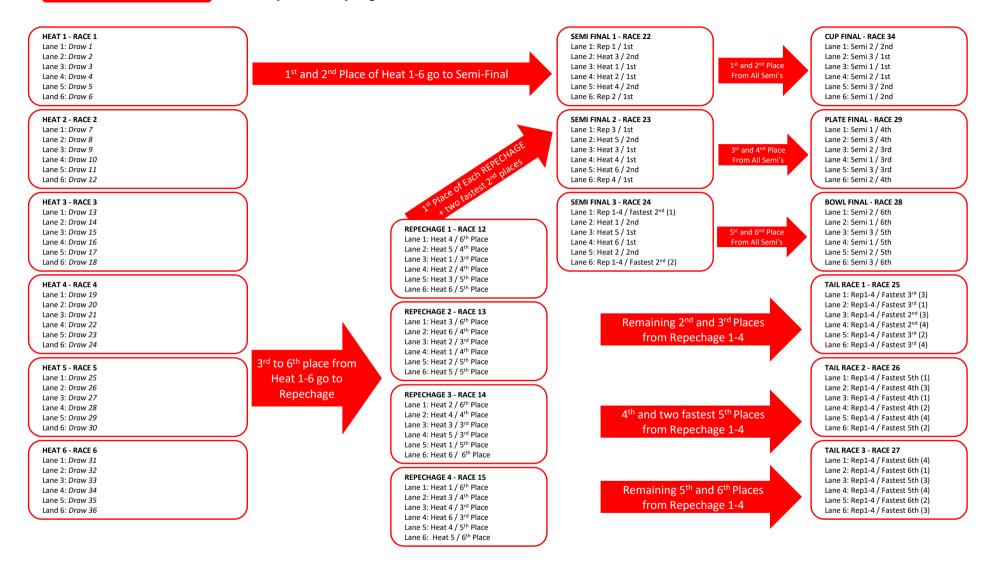

# Race Progression

# For Mixed Category:

## After 1<sup>st</sup> Heat:

- 1st and 2nd Place of Heat 1-6 go to Semi-Final
- 3<sup>rd</sup> to 6<sup>th</sup> place from Heat 1-6 go to Repechage

## After Repechage:

- 1st Place of Each REPECHAGE and two fastest 2nd places go to Semi-Final
- Remaining 2<sup>nd</sup> and 3<sup>rd</sup> Places from Repechage 1-4 go to Tail Race 1
- 4th and two fastest 5th Places from Repechage 1-4 go to Tail Race 2
- Remaining 5<sup>th</sup> and 6<sup>th</sup> Places from Repechage 1-4 go to Tail Race 3

### After Semi-Final

- 1st and 2nd Place From All Semi's go to Cup Final
- 3st and 4nd Place From All Semi's go to Plate Final
- 5st and 6nd Place From All Semi's go to Bowl Final